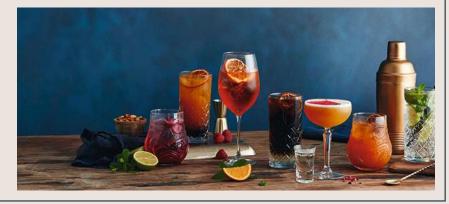

### **COCKTAILS & SPRITZ**

#### SEX ON THE BEACH

Smirnoff Red Label Vodka and Archers Peach Schnapps mixed with orange and cranberry

#### **ROSY BLUSH**

A fruity combination of Smirnoff Raspberry Crush and Archers Peach Schnapps mixed with Teisseire strawberry and lemonade

#### **PORNSTAR MARTINI**

Absolut Vanilia vodka shaken with Funkin passion fruit and mango then dusted with crushed raspberries and served with a shot of Prosecco on the side

#### **TEQUILA SUNRISE**

Take yourself to the beach with this sunny combo of Jose Cuervo Especial Tequila and Teissiere Raspberry mixed with orange juice

#### **APEROL SPRITZ**

Bittersweet orange Aperol liqueur mixed with Prosecco and soda for a fresh, light sprit

\*When you buy two of the same cocktail at the same time