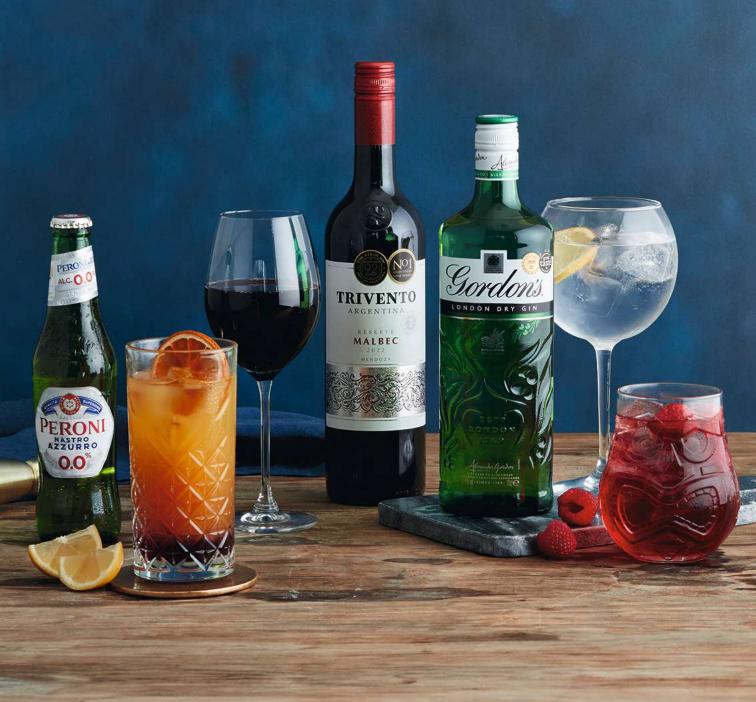

### BEERS

PERONI NASTRO AZZURO 5.0% vol (330ml)

**CORONA EXTRA (VE)** 4.5% vol (330ml)

DAURA DAMM GLUTEN FREE (VE) 5.4% vol (330ml)

DESPERADOS BEER (VE) 5.9% vol (330ml)

**BUDWEISER (VE)** 4.5% vol (330ml)

### LOW & NO ALCOHOL

HEINEKEN 0.0% ALCOHOL FREE (VE) 0.0% Vol (330ml) | 73kcal

GUINNESS 0.0% 0.05% Vol (538ml) | 86kcal

PERONI 0.0% ALCOHOL FREE 0.0% Vol (330ml) | 76kcal

BREWDOG PUNK AF (V) 0.5% Vol (330ml) | *53kcal* 

#### **TRIVENTO MALBEC**

Argentina 13.5% vol Well balanced with sweet tannins and a velvety finish.