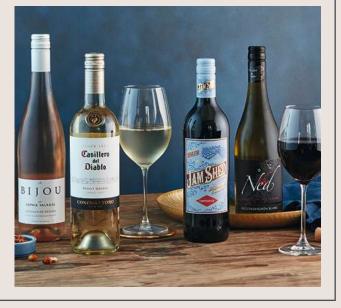

### WHITE

### RED

ROSÉ

#### THE NED SAUVIGNON BLANC

New Zealand 13% vol Citrussy notes with a crisp finish.

**ROSSELLINI INZOLIA PINOT GRIGIO** Italy 10.5% vol Peachy and crisp with refreshing dry finish.

#### **CASILLERO DEL DIABLO PINOT GRIGIO** Chile 12% vol Crisp and bright with classic pear aromas.

COOPER'S **SELECT WHITE** South Africa 11% vol A fresh and fruity glass of sunshine.

WOLF BLASS VINEYARD **RELEASE CHARDONNAY** Australia 10.5% vol Fresh notes with a hint of oakiness.

### HARDY'S VR

SAUVIGNON BLANC Australia 11% vol Flavours of passion fruit and gooseberry, complemented by a citrus finish.

DIABLO MERLOT Chile 13.5% vol A smooth, medium bodied Merlot.

**CASILLERO DEL** 

JAM SHED **TEMPRANILLO** Spain 14% vol Rich and smooth and jam packed with flavour!

I HEART SHIRAZ Spain 11% vol Rich and spicy, bursting with black fruit flavours.

COOPER'S SELECT RED South Africa 11% vol Soft and juicy easy drinker.

#### **TRIVENTO MALBEC**

Argentina 13.5% vol Well balanced with sweet tannins and a velvety finish.

#### LE BIJOU ROSÉ

France 12.5% vol Beautifully elegant pale rosé, with summer berry notes.

**BAREFOOT CELLARS ZINFANDEL WHITE** USA 8% vol Deliciously fruity and perfect for summer.

**ROSSELLINI PINOT GRIGIO BLUSH** Italy 10.5%Vol Pale, refreshing and fruity.