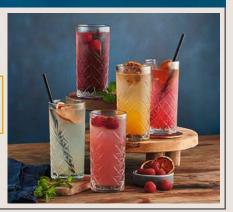

### SIGNATURE REFRESHERS

#### RASPBERRY LEMONADE

Classic cloudy lemonade sweetened with raspberry | 172kcal

#### **CLOUDY LEMONADE**

Sparkling, zesty and refreshing. The perfect sweet and sour thirst quencher! | **90kcal** 

**ELDERFLOWER, LIME & MINT** Sweet Elderflower combined with lime, mint and soda and served over ice for a long, cooling drink | *146kcal*  PASSION FRUIT COOLER (VE) Tropical passion fruit mixed with lemonade for a taste of sunshine | 96kcal

BERRY BURST (VE) Juicy raspberry and cranberry combined with lemonade for a sparkling, fruity drink | 106kcal

**PINK GRAPEFRUIT FIZZ** Zingy pink grapefruit and sparkling lemonade for real refreshment | 86kcal